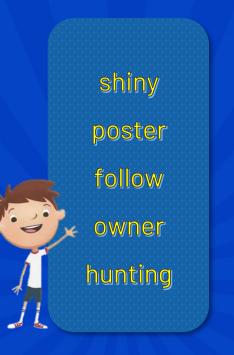

#### shiny hunt follow owner poster

- 1. to search for something.
- 2. to go after someone or something; to move behind and go in the same direction.
- 3. bright or reflective; giving off or reflecting a bright light or glow.
  - 4. a large, printed picture or notice that is put up in a public place.
- 5. someone who possesses or has legal control over something.