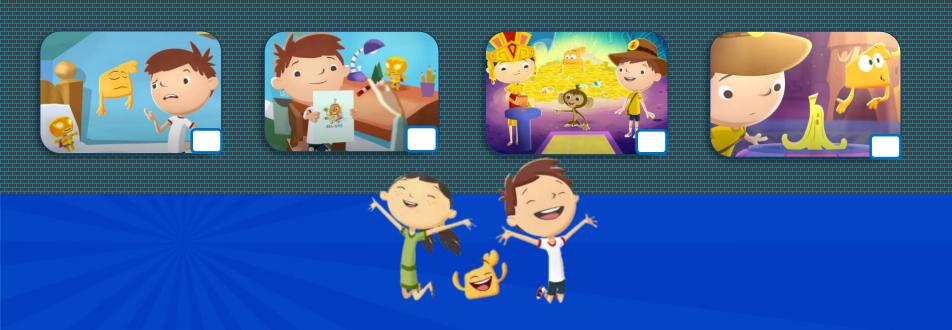

2. What does Olive refer to as "treasure"?

A) The missing maskB) BananasC) A squishy toy

4. What does Justin make to find the owner of the treasure?

A) A mask B) A poster C) A map

B. Number the pictures in order then retell the story.